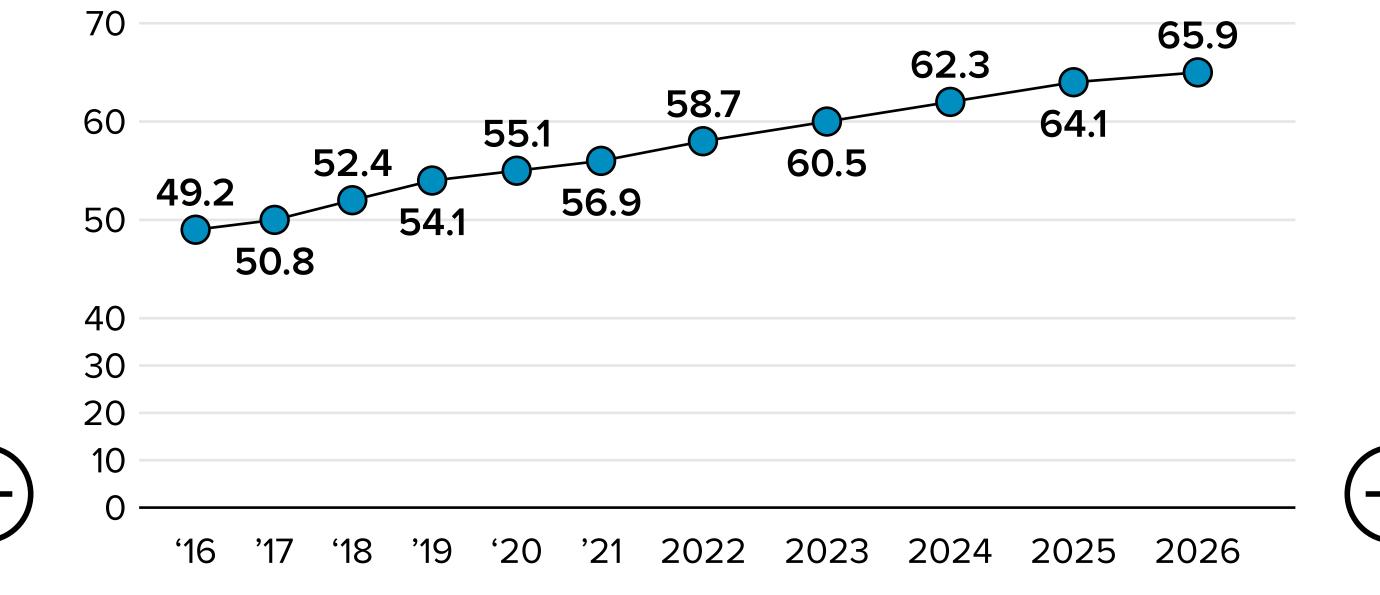

#### Adults 65 Years and Over Projected (in Millions)

Source: IBIS World. Home Care Providers in the U.S. Industry Report. August 2021

## Medication distribution continues to grow, exacerbated by the recent

#### pandemic and 61% growth in the

hospital-at-home movement due

to an aging U.S. population<sup>3</sup>.

And this is not going away when 60% of U.S. adults have at least one chronic disease and 40% have two or more<sup>4</sup>.